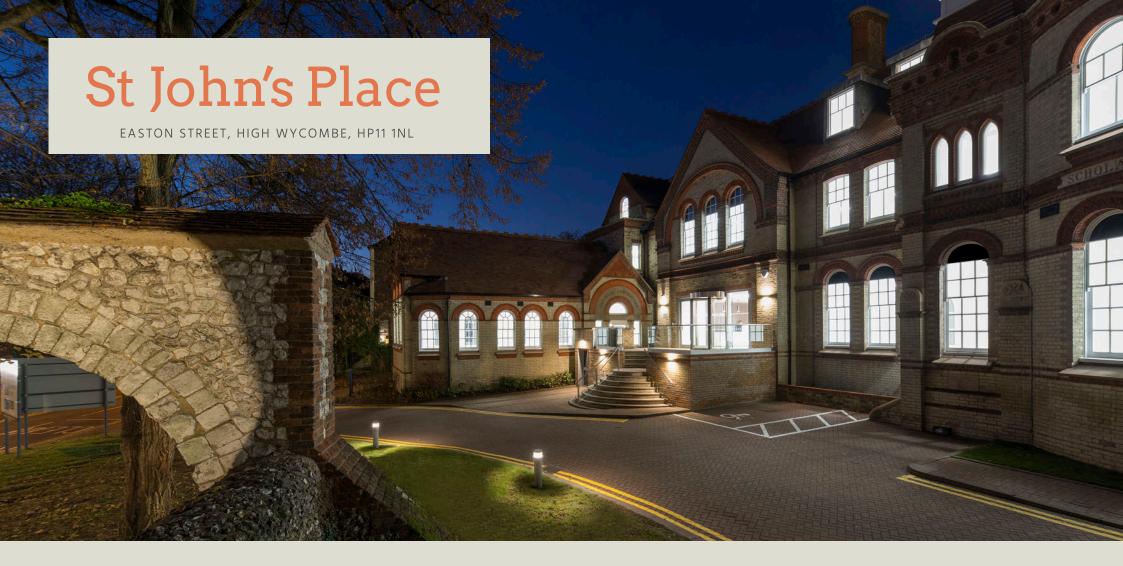

# St John's Place

EASTON STREET, HIGH WYCOMBE, HP11 1NL

### CONTEMPORARY OFFICE ACCOMMODATION BEHIND AN HISTORIC PERIOD FACADE

St John's Place has undergone a comprehensive refurbishment to provide Grade A offices behind a striking period façade arranged over four floors, with a new entrance and feature reception together with large efficient floor plates.