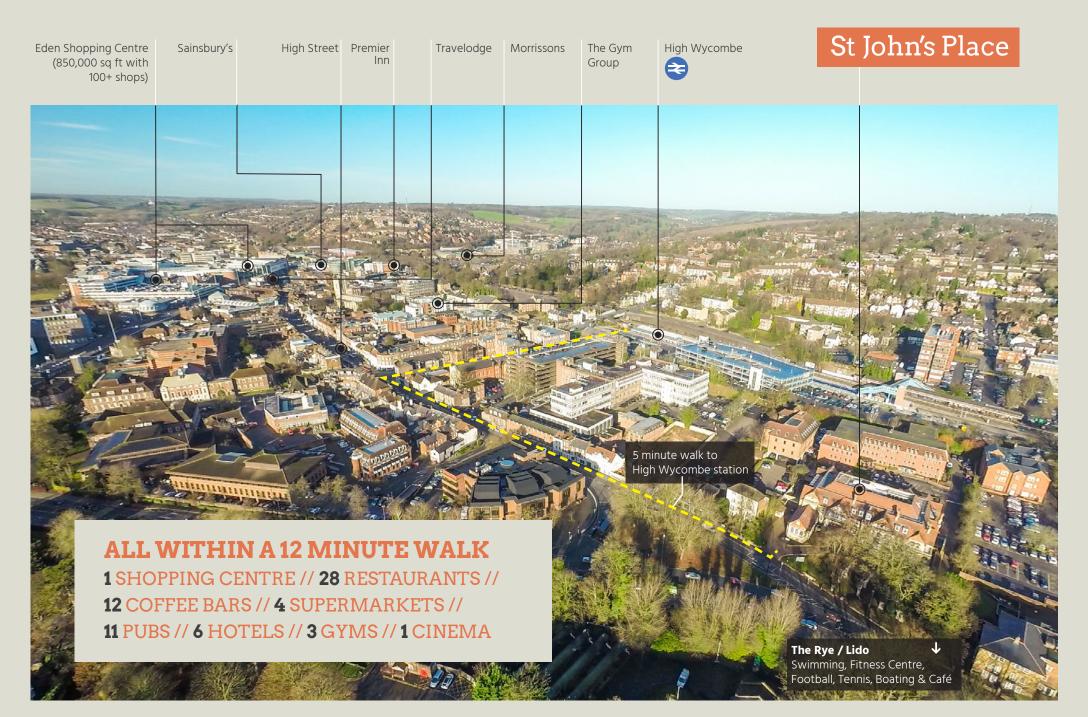

# A FIRST CLASS BUSINESS LOCATION WITH EXCELLENT COMMUNICATIONS & ONLY A 10 MINUTE WALK TO THE RETAIL CENTRE OF HIGH WYCOMBE

St John's Place is situated in a prominent location in the heart of High Wycombe, just a few minutes walk to the town's train station. The station has regular direct links to London, Birmingham and Aylesbury, reaching London in just 25 minutes (fastest time).

The central location allows easy access to the town centre amenities such as restaurants, shops and the Eden Shopping Centre (850,000 sq ft) which opened in 2008, offering extensive retail options as well the The Rye recreation ground opposite where leisure amenities include a gym, open air swimming pool and boating lake.