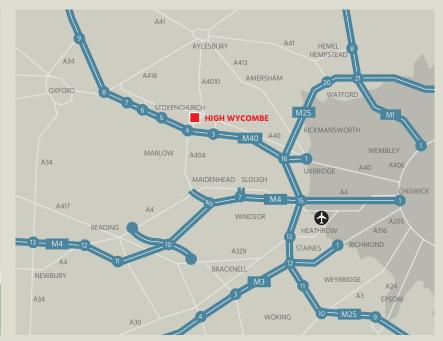

The property offers immediate access to the A40 (London Road) and junction 4 of the M40 is just a 5 minute drive. This provides excellent links to other Thames Valley areas, along with easy access to the M25 and a route into London.

#### Communications

| By Road                                |                                  | By Rail                     |                    |
|----------------------------------------|----------------------------------|-----------------------------|--------------------|
| M40 - Junction 4<br>M25                | 1.5 miles                        | London Marylebone<br>Oxford | 25 mins<br>47 mins |
| M4                                     | 17 miles                         | Birmingham                  | 80 mins            |
| Heathrow Airport Oxford Central London | 21 miles<br>29 miles<br>33 miles |                             |                    |
|                                        |                                  |                             |                    |