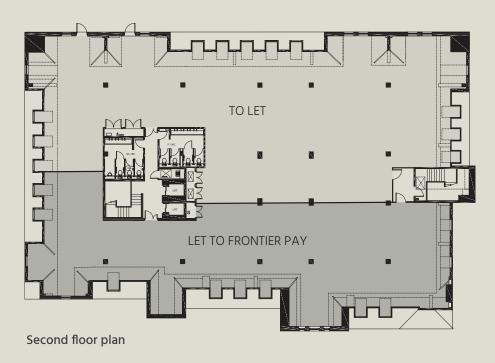

The last remaining suite of 5,203 sq ft (483.5 sq m) is available for immediate occupation and is capable of sub-division to create two smaller suites of 1,544 sq ft (143.44 sq m) and 3,610 sq ft (335.38 sq m).

## Floor Areas (IPMS3) for potential split

| FLOOR   | SQ FT | SQ M   |
|---------|-------|--------|
| Suite 1 | 1,544 | 143.44 |
| Suite 2 | 3,610 | 335.38 |

Second floor plan - potential split