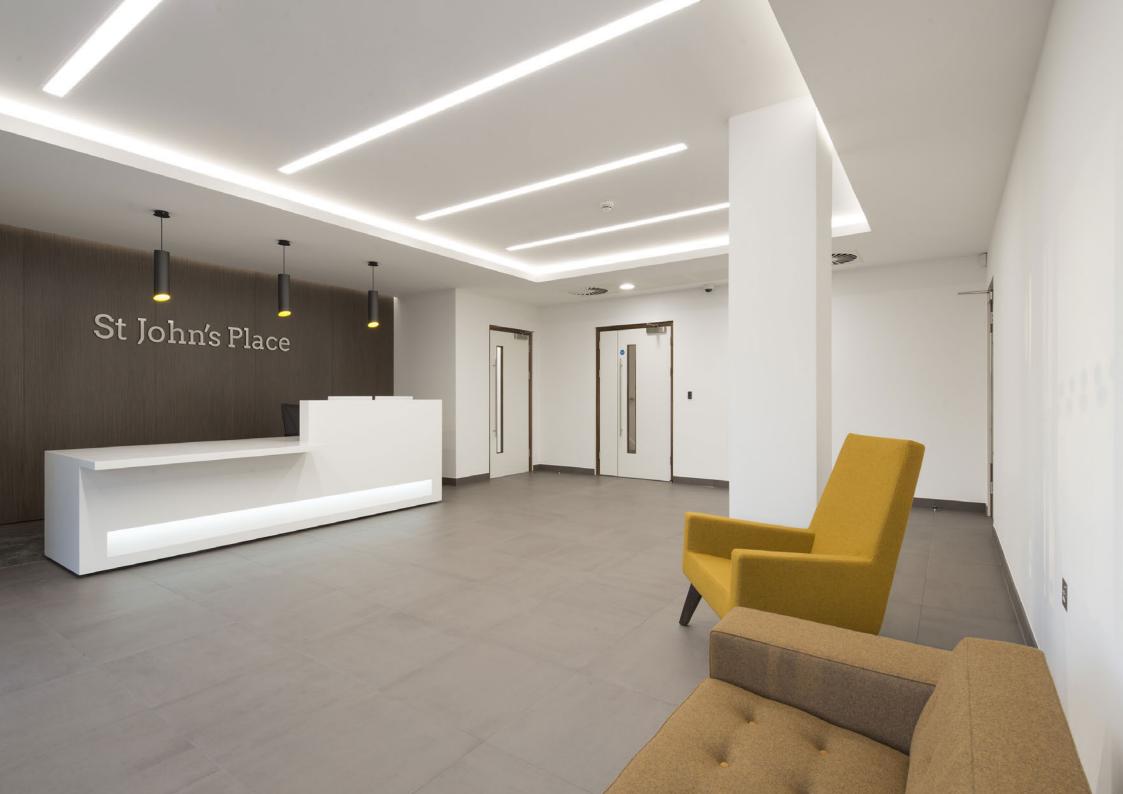

### CONTEMPORARY OFFICE ACCOMMODATION BEHIND AN HISTORIC PERIOD FACADE

St John's Place has undergone a comprehensive refurbishment to provide Grade A offices behind a striking period façade arranged over four floors, with a new entrance and feature reception together with large efficient floor plates.

#### **Specification**

St John's Place benefits from the following:

- Grade A offices behind a striking period façade
- New entrance and feature reception
- New metal suspended ceilings with recessed LED lighting
- New VRF air conditioning (1:8 sq m)
- New raised floors
- New toilets
- New shower facilities and changing room
- 19 parking spaces with the part second floor providing an exceptional town centre ratio of 1:274 sq ft
- EPC Rating B30
- Cycle racks