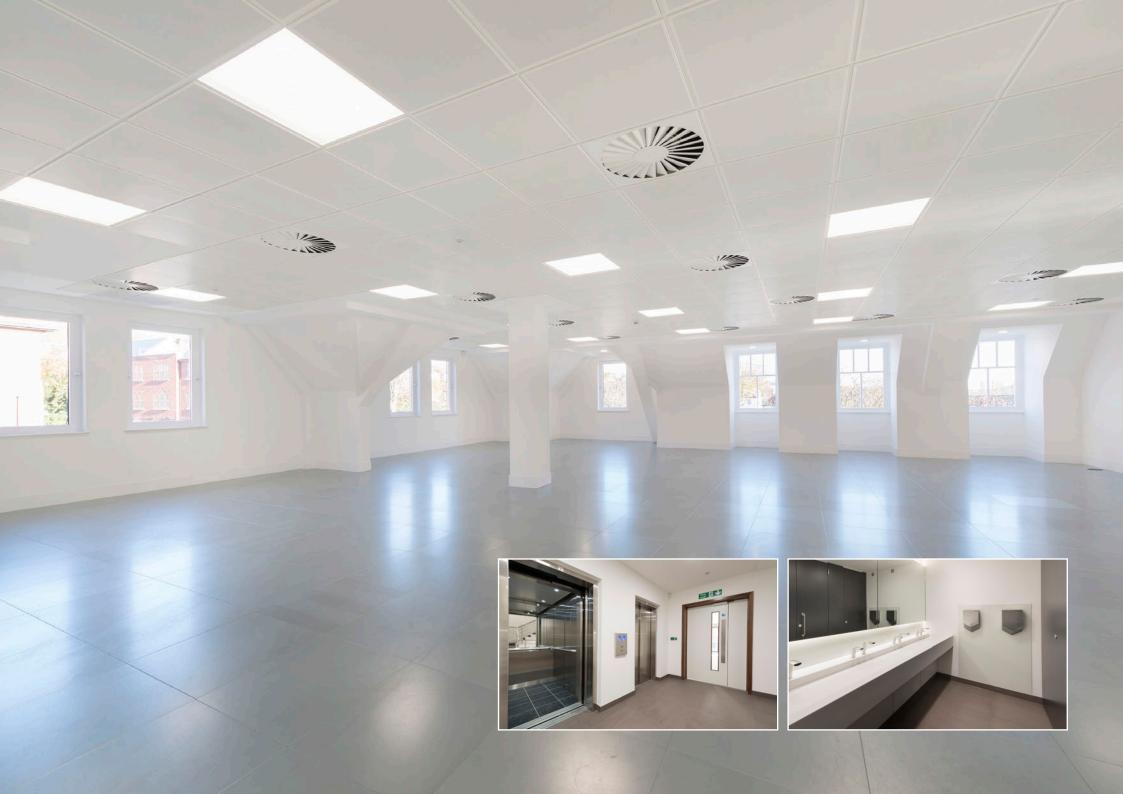

#### **Specification**

St John's Place benefits from the following:

- Grade A offices behind a striking period façade
- New entrance and feature reception
- New metal suspended ceilings with recessed LED lighting
- New VRF air conditioning (1:8 sq m)
- New raised floors
- New toilets
- New shower facilities and changing room
- 19 parking spaces with the part second floor providing an exceptional town centre ratio of 1:274 sq ft
- EPC Rating B30
- Cycle racks