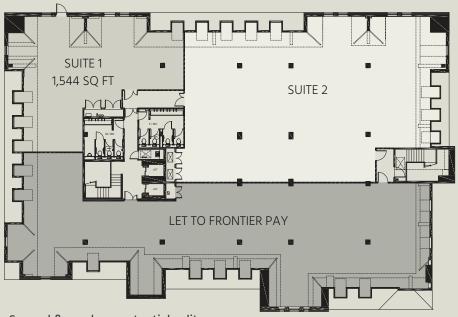

The last remaining suite of 5,203 sq ft (483.5 sq m) is available for immediate occupation and is capable of sub-division to create two smaller suites of 1,544 sq ft (143.44 sq m) and 3,610 sq ft (335.38 sq m).

## Floor Areas (IPMS3) for potential split

| FLOOR   | SQ FT | SQ M   |
|---------|-------|--------|
| Suite 1 | 1,544 | 143.44 |
| Suite 2 | 3,610 | 335.38 |

Second floor plan - potential split