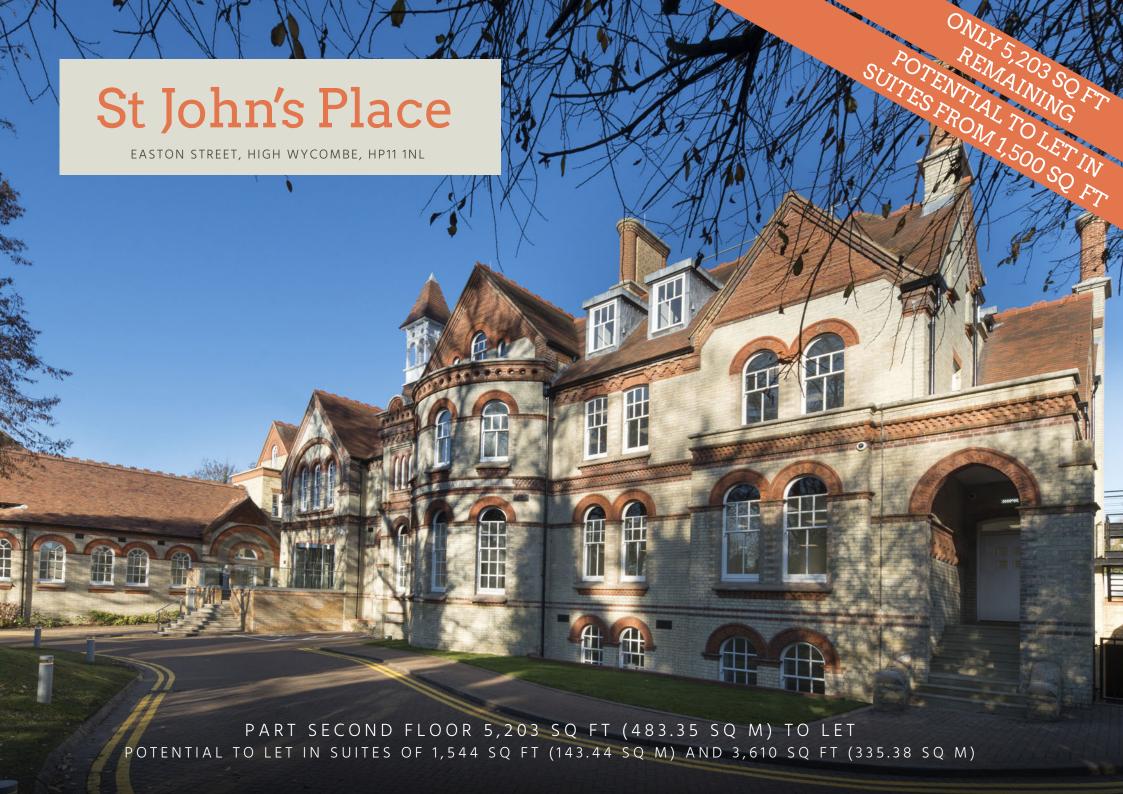

# St John's Place

EASTON STREET, HIGH WYCOMBE, HP11 1NL

### CONTEMPORARY OFFICE ACCOMMODATION BEHIND AN HISTORIC PERIOD FACADE

St John's Place has undergone a comprehensive refurbishment to provide Grade A offices behind a striking period façade arranged over four floors, with a new entrance and feature reception together with large efficient floor plates.

The last remaining suite of 5,203 sq ft (483.5 sq m) is available for immediate occupation and is capable of sub-division to create two smaller suites of 1,544 sq ft (143.44 sq m) and 3,610 sq ft (335.38 sq m).